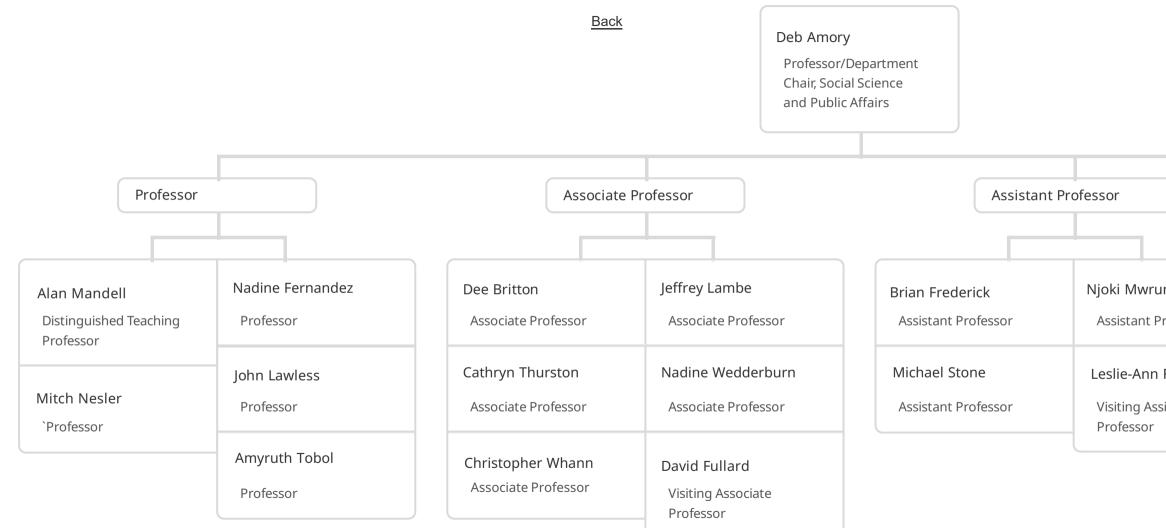

## Deb Amory

Professor/Department Chair, Social Science and

Public Affairs

|           | Lecturer                  |                           |
|-----------|---------------------------|---------------------------|
| ımba      | Gennaro Bofiglio          | Cynthia Coleman           |
| Professor | Lecturer                  | Lecturer                  |
| Foncette  | Christopher Grill         | Mary Pennucci             |
| sistant   | Lecturer                  | Lecturer                  |
|           | Michele Sileo<br>Lecturer | Electra Weeks<br>Lecturer |