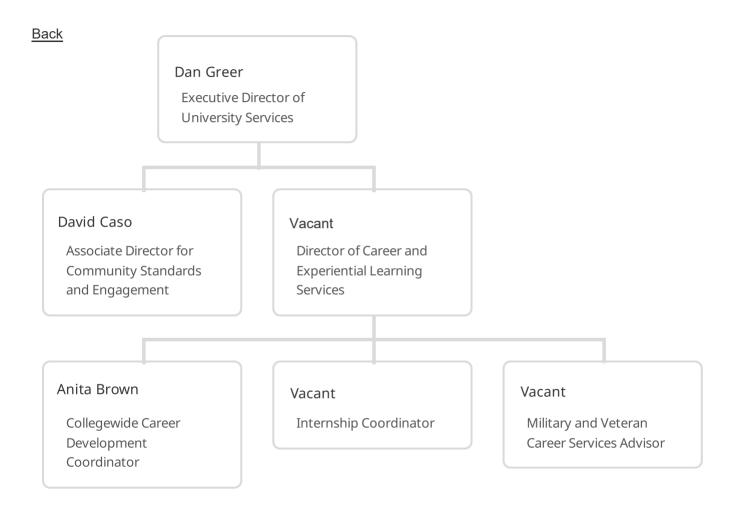

### Vacant

Program Aide

Dan Greer

Executive Director of University Services

| <u>Back</u>                      | Kylen Clark<br>Associate Director of<br>Instructional Design   |                        |
|----------------------------------|----------------------------------------------------------------|------------------------|
| Heather Bennett                  | Bonnie Farrell                                                 | Angie Kassab           |
| Instructional Designer           | Instructional Designer                                         | Instructional Designer |
| Robert Kester                    | Maree Michaud-Sacks                                            | Katarina Pisutova      |
| Instructional Designer           | Instructional Designer                                         | Instructional Designer |
| Lois Swears                      | Bridget Curren                                                 | Mark Craig             |
| Instructional Designer           | Instructional Designer                                         | Instructional Designer |
| Vacant<br>Instructional Designer | Charlotte Echevarria<br>Instructional Designer<br>(Bi-lingual) |                        |