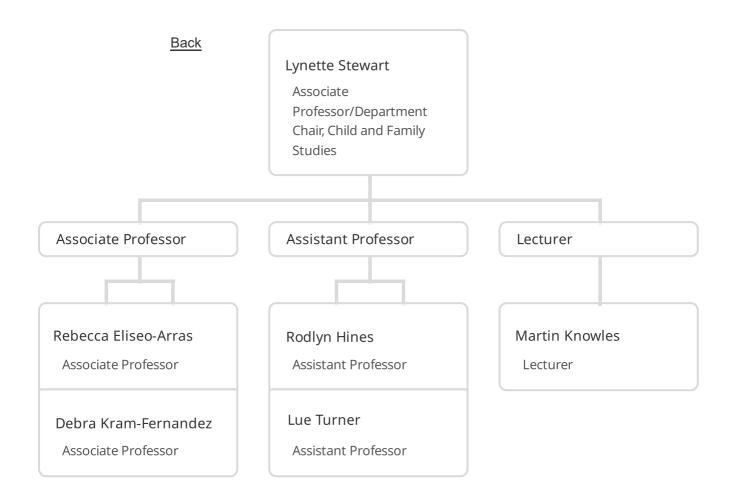

# Lynette Stewart

Associate Professor/Department Chair, Child and Family Studies

Christi

Lectu

| Lecturer            |                      |
|---------------------|----------------------|
| nie DeYoe           | Joanne Knapp-Elvidge |
| urer                | Lecturer             |
| nica O'Geen         | Anamaria Ross        |
| urer                | Lecturer             |
| i <b>ti Shorkey</b> | Margaret Williams    |
| urer                | Lecturer             |