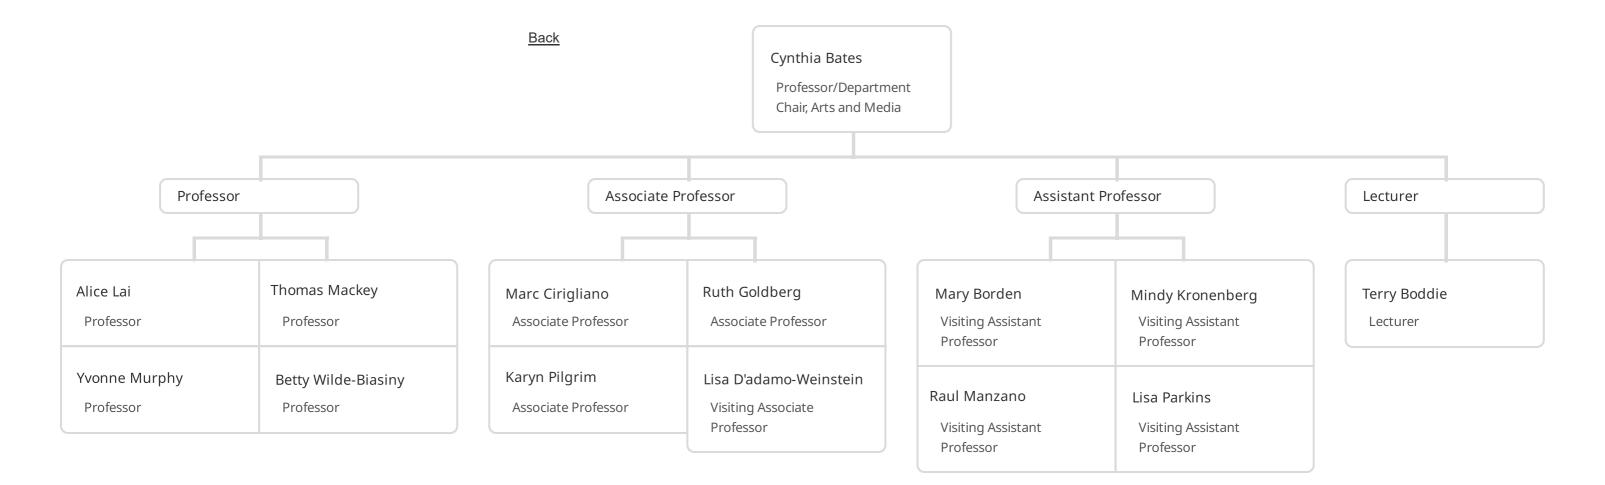

#### Paul Miller

Associate

Professor/Department Chair, Historical Studies Dana Gliserman-Kopans

Professor/Department Chair, Literature, Communications, and Cultural Studies

Lecturer

Lecturer

Lecturer

|                            |                            | <u>Back</u>                                        | Desalyn De                                     | -Souza<br>ool of Human                                 |
|----------------------------|----------------------------|----------------------------------------------------|------------------------------------------------|--------------------------------------------------------|
| Vacant<br>Academic Advisor | Vacant<br>Academic Advisor | Anjeanette Emeka<br>Director of Academic<br>Review | David Puskas<br>Director of Academic<br>Review | Peter Pociluycko<br>Division Operations<br>Coordinator |
|                            |                            | Megan O'Hara<br>Administrative Assistant 1         | Karyn Laird<br>Administrative Assistant 1      |                                                        |