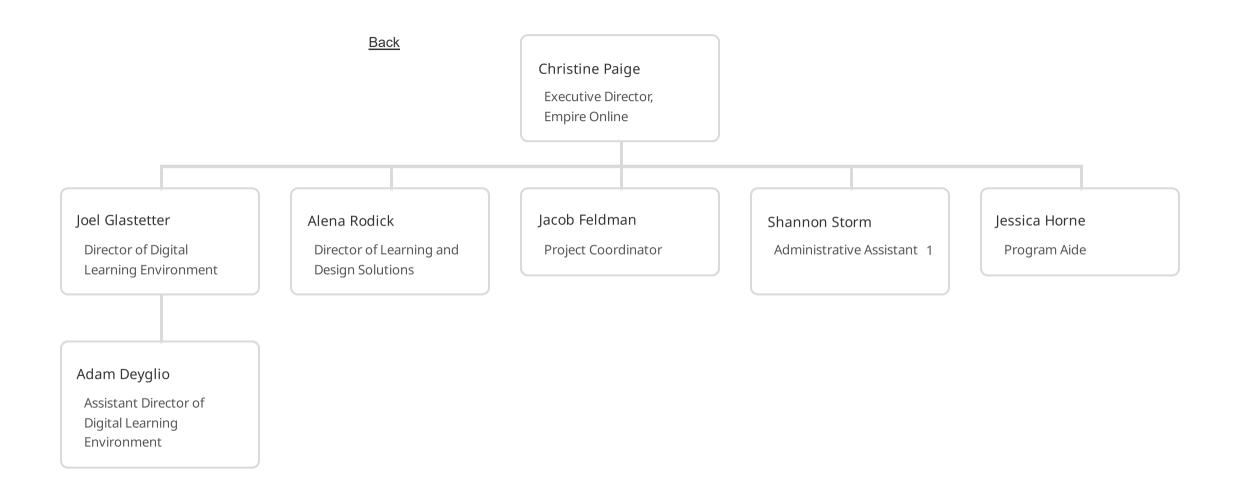

|                                                         |                                                                                          | <u>Back</u>                                             | Robert Sanders<br>Associate Provost for<br>Faculty and Academic<br>Excellence          |                                                                                  |
|---------------------------------------------------------|------------------------------------------------------------------------------------------|---------------------------------------------------------|----------------------------------------------------------------------------------------|----------------------------------------------------------------------------------|
| Christine Paige<br>Executive Director,<br>Empire Online | Shannon Pritting<br>Director of Library<br>Services, Open and<br>Digital Learning Assets | Jill Walls<br>Director, Office of<br>Sponsored Programs | Melissa Wells<br>Interim Director of<br>Teaching, Learning, and<br>Faculty Development | Winifred Storms<br>Interim Coordinator for<br>Undergraduate Advising<br>Services |