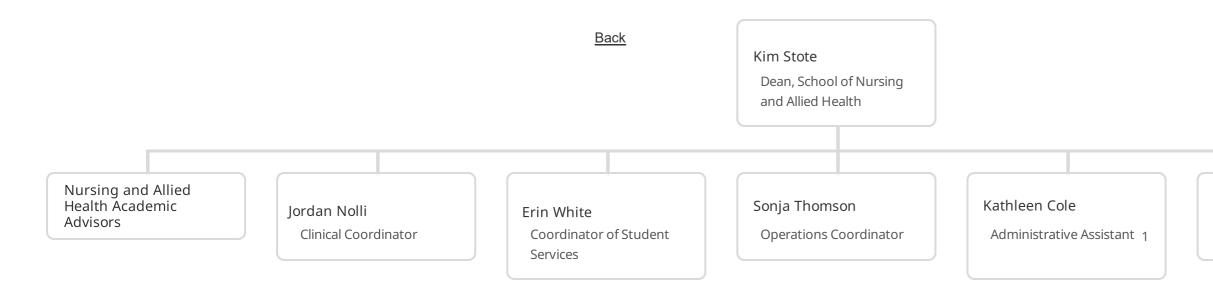

### <u>Back</u>

Nursing and Allied Health Academic Advisors

Melissa Cetnar

Academic Advisor

Rebecca Funk

Academic Advisor

Cynthia Patrick

Academic Advisor