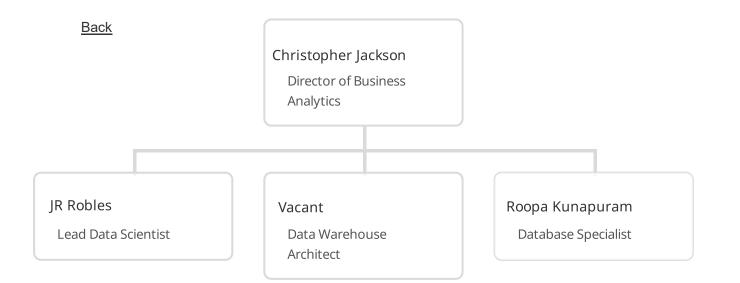

|                                                         |                                                                                          | <u>Back</u>                                             | Robert Sanders<br>Associate Provost for<br>Faculty and Academic<br>Excellence          |                                                                                  |
|---------------------------------------------------------|------------------------------------------------------------------------------------------|---------------------------------------------------------|----------------------------------------------------------------------------------------|----------------------------------------------------------------------------------|
| Christine Paige<br>Executive Director,<br>Empire Online | Shannon Pritting<br>Director of Library<br>Services, Open and<br>Digital Learning Assets | Jill Walls<br>Director, Office of<br>Sponsored Programs | Melissa Wells<br>Interim Director of<br>Teaching, Learning, and<br>Faculty Development | Winifred Storms<br>Interim Coordinator for<br>Undergraduate Advising<br>Services |