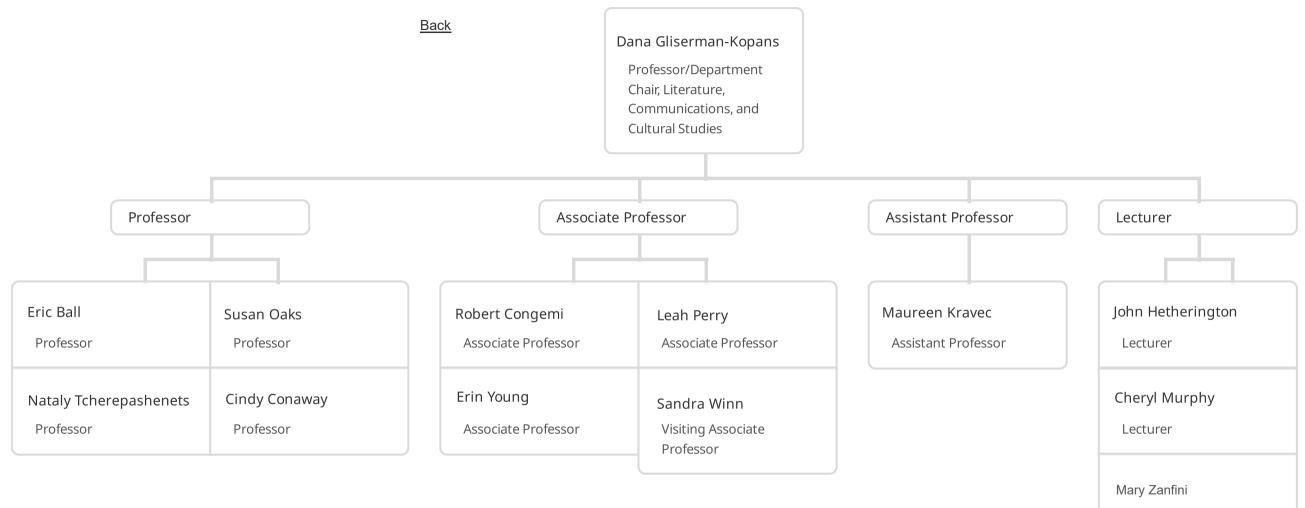

#### Paul Miller

Associate

Professor/Department Chair, Historical Studies Dana Gliserman-Kopans

Professor/Department Chair, Literature, Communications, and Cultural Studies

Lecturer

Lecturer

Lecturer

|                            |                            | <u>Back</u>                                        | Desalyn De                                     | -Souza<br>ool of Human                                 |
|----------------------------|----------------------------|----------------------------------------------------|------------------------------------------------|--------------------------------------------------------|
| Vacant<br>Academic Advisor | Vacant<br>Academic Advisor | Anjeanette Emeka<br>Director of Academic<br>Review | David Puskas<br>Director of Academic<br>Review | Peter Pociluycko<br>Division Operations<br>Coordinator |
|                            |                            | Megan O'Hara<br>Administrative Assistant 1         | Karyn Laird<br>Administrative Assistant 1      |                                                        |