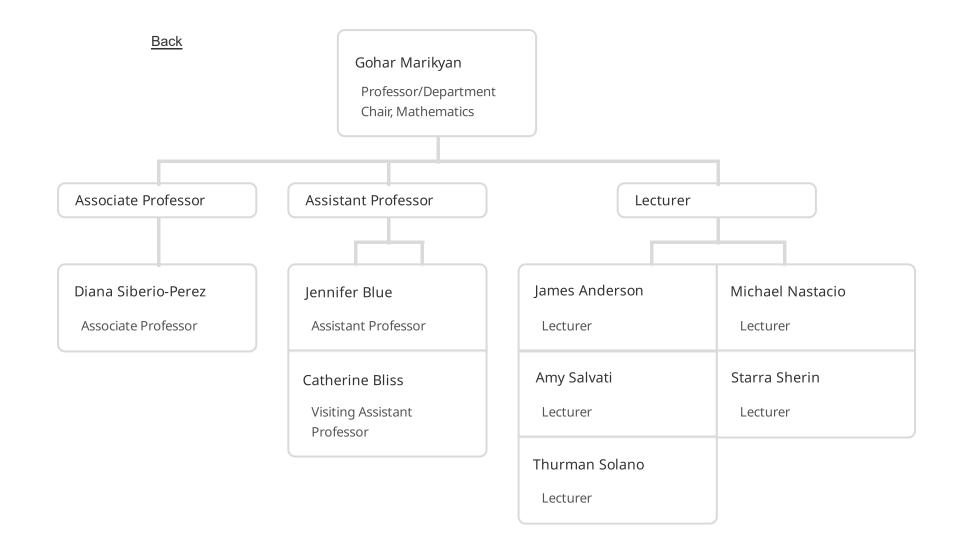

|                            | Megan O'Hara<br>Administrative Assistant 1         | Karyn Laird<br>Administrative Assistant 1      |                                                        |

# Penny Holt

Administrative Assistant 2

# Thalia MacMillan

Professor/Department Chair, Health and Human Services

# Lynette Stewart

Associate Professor/Department Chair, Child and Family Studies





Christi

Lectu

| Lecturer            |                      |
|---------------------|----------------------|
| nie DeYoe           | Joanne Knapp-Elvidge |
| urer                | Lecturer             |
| nica O'Geen         | Anamaria Ross        |
| urer                | Lecturer             |
| i <b>ti Shorkey</b> | Margaret Williams    |
| urer                | Lecturer             |











# Chanel Clark

Administrative Assistant 1

## Tracy Galuski

Professor/Department Chair, Educational Studies

## Margaret Clark-Plaskie

Associate Professor/Department Chair, Psychology and Human Development

## Deb Amory

Professor/Department Chair, Social Science and

Public Affairs





|           | Lecturer                  |                           |
|-----------|---------------------------|---------------------------|
| ımba      | Gennaro Bofiglio          | Cynthia Coleman           |
| Professor | Lecturer                  | Lecturer                  |
| Foncette  | Christopher Grill         | Mary Pennucci             |
| sistant   | Lecturer                  | Lecturer                  |
|           | Michele Sileo<br>Lecturer | Electra Weeks<br>Lecturer |



| <u>Back