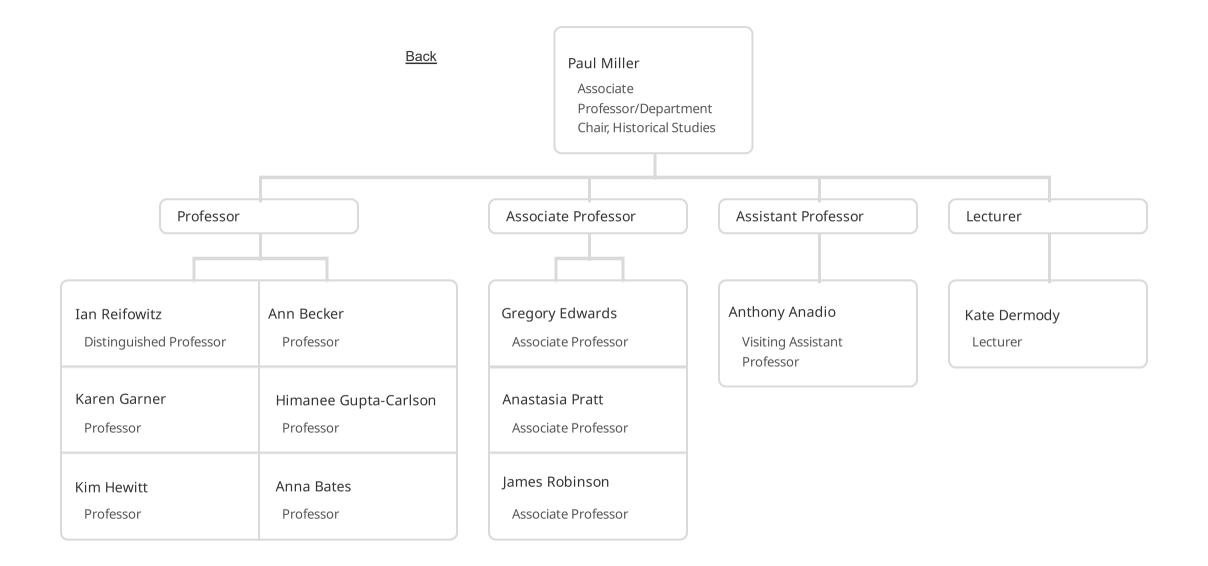

#### Paul Miller

Associate

Professor/Department Chair, Historical Studies Dana Gliserman-Kopans

Professor/Department Chair, Literature, Communications, and Cultural Studies

Lecturer

Lecturer

Lecturer

|                            |                            | <u>Back</u>                                        | Desalyn De                                     | -Souza<br>ool of Human                                 |
|----------------------------|----------------------------|----------------------------------------------------|------------------------------------------------|--------------------------------------------------------|
| Vacant<br>Academic Advisor | Vacant<br>Academic Advisor | Anjeanette Emeka<br>Director of Academic<br>Review | David Puskas<br>Director of Academic<br>Review | Peter Pociluycko<br>Division Operations<br>Coordinator |
|                            |                            | Megan O'Hara<br>Administrative Assistant 1         | Karyn Laird<br>Administrative Assistant 1      |                                                        |