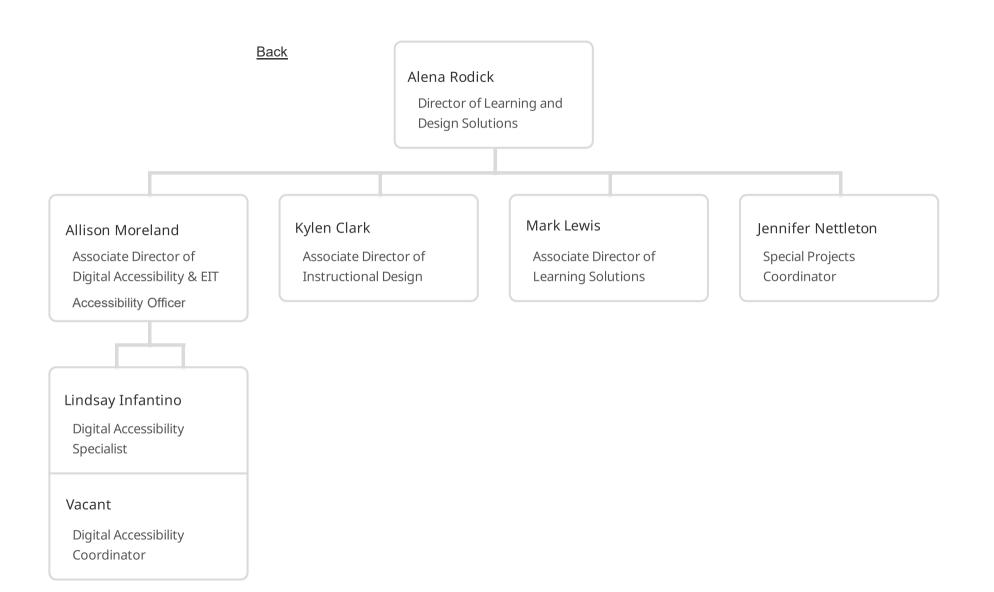

|                                                         |                                                                                          | <u>Back</u>                                             | Robert Sanders<br>Associate Provost for<br>Faculty and Academic<br>Excellence          |                                                                                  |
|---------------------------------------------------------|------------------------------------------------------------------------------------------|---------------------------------------------------------|----------------------------------------------------------------------------------------|----------------------------------------------------------------------------------|
| Christine Paige<br>Executive Director,<br>Empire Online | Shannon Pritting<br>Director of Library<br>Services, Open and<br>Digital Learning Assets | Jill Walls<br>Director, Office of<br>Sponsored Programs | Melissa Wells<br>Interim Director of<br>Teaching, Learning, and<br>Faculty Development | Winifred Storms<br>Interim Coordinator for<br>Undergraduate Advising<br>Services |