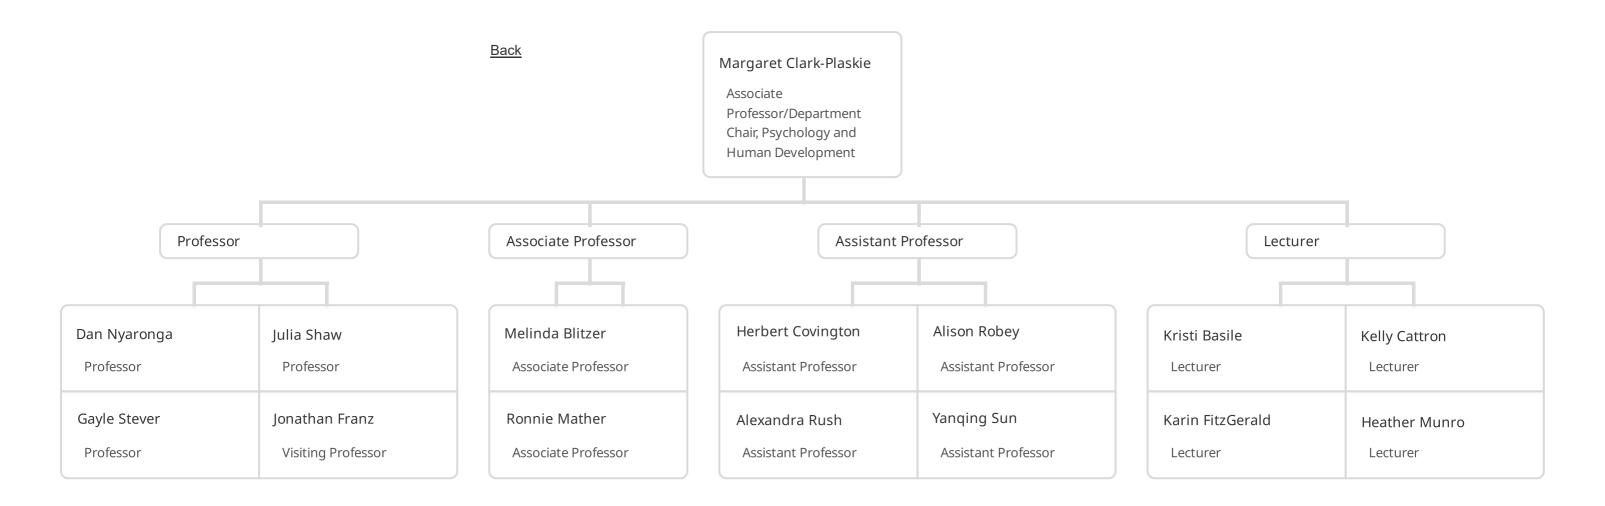

## Margaret Clark-Plaskie

Associate Professor/Department Chair, Psychology and Human Development