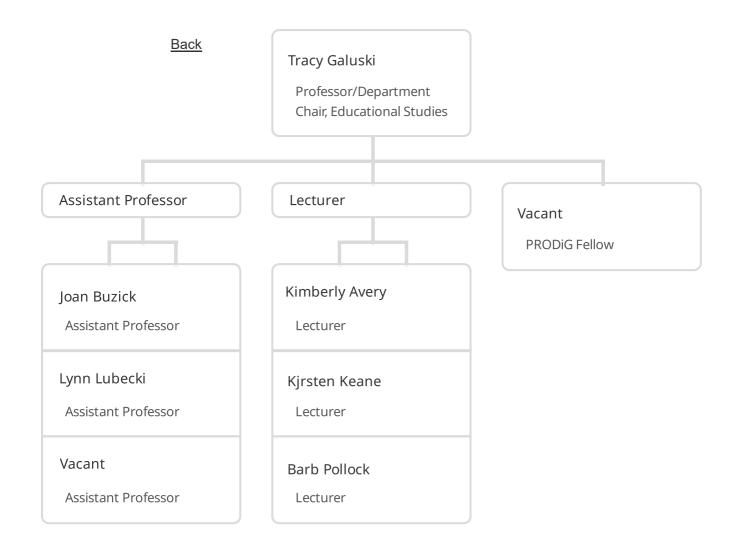

|











# Chanel Clark

Administrative Assistant 1

## Tracy Galuski

Professor/Department Chair, Educational Studies

## Margaret Clark-Plaskie

Associate Professor/Department Chair, Psychology and Human Development

## Deb Amory

Professor/Department Chair, Social Science and

Public Affairs





|           | Lecturer                  |                           |
|-----------|---------------------------|---------------------------|
| ımba      | Gennaro Bofiglio          | Cynthia Coleman           |
| Professor | Lecturer                  | Lecturer                  |
| Foncette  | Christopher Grill         | Mary Pennucci             |
| sistant   | Lecturer                  | Lecturer                  |
|           | Michele Sileo<br>Lecturer | Electra Weeks<br>Lecturer |



| <u>Back</u> |                             | Academic Advisors,<br>School of Social and<br>Behavioral Sciences |                                      |
|-------------|-----------------------------|-------------------------------------------------------------------|--------------------------------------|
|             | Hannah Derr<br>Academic Ad  | 2                                                                 | Chris Peck<br>Academic Advisor       |
|             | Tracy Shanno<br>Academic Ad |                                                                   | Jeanne Cousineau<br>Academic Advisor |
|             | Aimee Leves<br>Academic Ad  | •                                                                 |                                      |