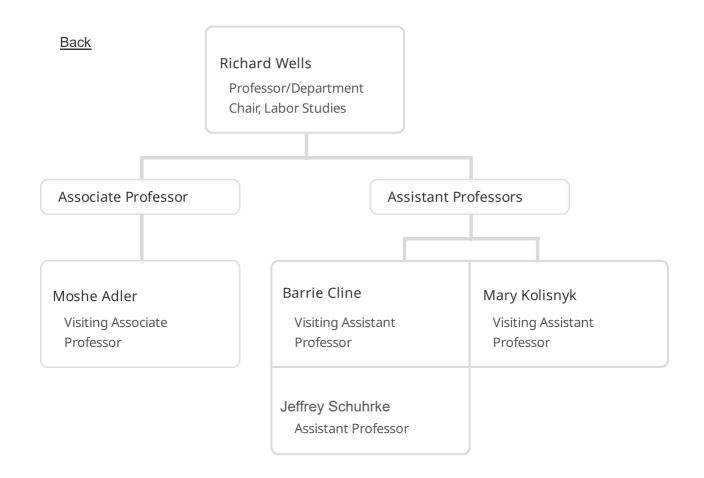

cess<br>Coordinator | Charissa Naul<br>Student Success<br>Coordinator | Adrienne Sader<br>Student Success<br>Coordinator | April Simmons<br>Student Success<br>Coordinator | Em<br>Stu<br>Co |
|                                                 |                                                         |                                                 | Phil Bruno<br>Administrative Assistant 1         |                                                 |                 |









### Desalyn De-Souza

Dean, School of Human Services

#### Mary Mawn

Dean, School of Science, Mathematics, and Technology

#### Gina Torino

Interim Dean, School of Social and Behavioral Sciences



### Leetoya Young

Senior Staff Assistant, Interim Operations Director Keisha Lynch Staff Assistant, Records Specialist





# Catherine Ho

Program Aide

### Rebecca Hegel

Program Director of Nursing and Associate Professor

| <u>Back</u>                 | Rebecca Hegel<br>Program Director of<br>Nursing and Associate<br>Professor |                                            |
|-----------------------------|----------------------------------------------------------------------------|--------------------------------------------|
|                             |                                                                            |                                            |
| Kimberly Ba<br>Associate P  |                                                                            | Jacqueline Michaels<br>Associate Professor |
| Dianne Whi<br>Associate Pl  |