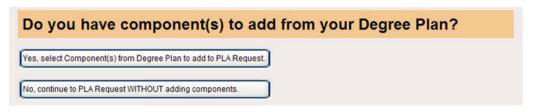

#### 3. Make a selection

#### 4. Make a selection

Note: If the iPLA title you are requesting is already on your degree program plan in DP Planner, you can select that title here, or you or you can add the title manually later.