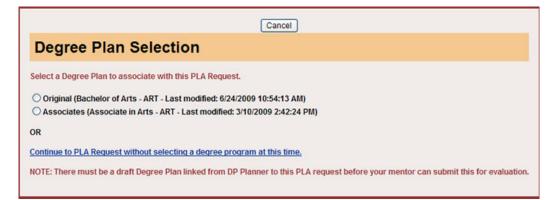

#### 3. Make a selection

#### 4. Make a selection

Note: If the iPLA title you are requesting is already on your degree program plan in DP Planner, you can select that title here, or you or you can add the title manually later.